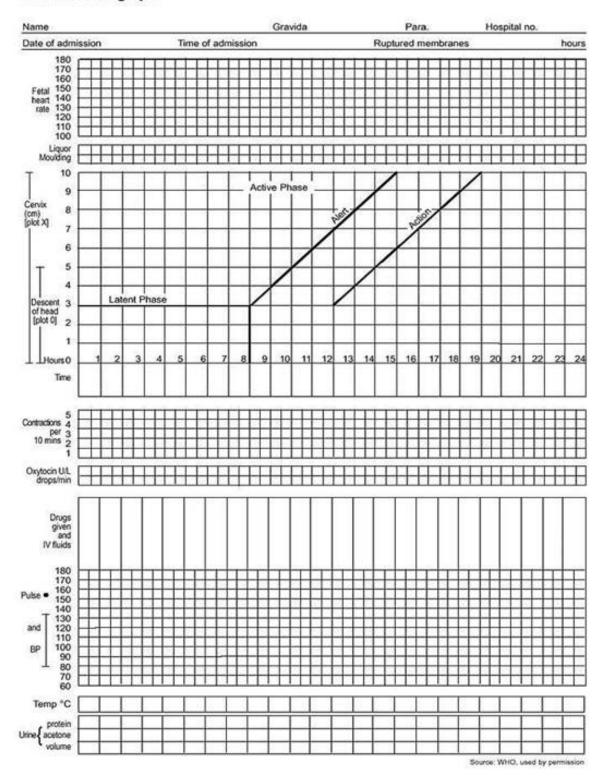

Touch – Hard / Soft

| Prasava | Pario | harya |
|---------|-------|-------|
|         |       |       |
|         |       |       |

**Signature of Student** 

**Signature of Teacher** 

ANNEX 2: Partograph